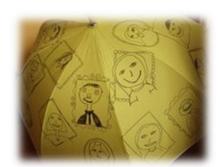

## This year we are offering an umbrella displaying all the children's faces.

Each child will draw a picture of their face during school time. All designs get put together with the school logo then printed on an umbrella. The umbrella will be similar to the one below and will have all the year groups printed on it and is priced at £7 for one or £12 for two (this is subject to a minimum order quantity with our supplier).

Umbrellas may not match the image exactly. Ours will be black print on green canvas.